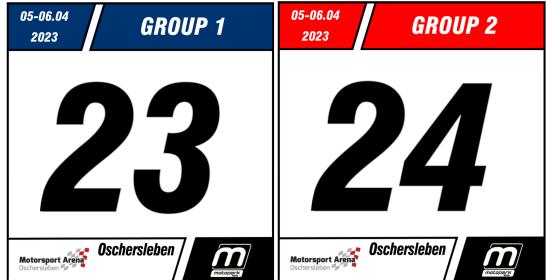

# starting authorization & marking:

Please note that without accreditation (signed waiver of liability, coloured marker bracelet and start number on the vehicle) access to the track is possible. Drivers need to wear a coloured marking bracelet, which will be worn on the **left** wrist ->

Without this marking wristband it is not allowed to drive on the track!

Per car three start numbers will be issued and must be attached to the top of the windscreen and left and right side

- ATTENTION - THE WHOLE START NUMBER MAT SHOULD BE STICKED-

(sample sticker only)