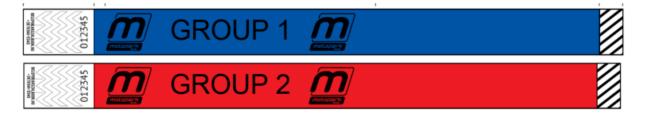

# starting authorization & marking:

Please note that without accreditation (signed waiver of liability, coloured marker bracelet and start number on the vehicle) access to the track is possible. Drivers need to wear a coloured marking bracelet, which will be worn on the **left** wrist ->

Without this marking wristband it is not allowed to drive on the track!

Per car three start numbers will be issued and must be attached to the top of the windscreen and left and right side

- ATTENTION - THE WHOLE START NUMBER MAT SHOULD BE STICKED-